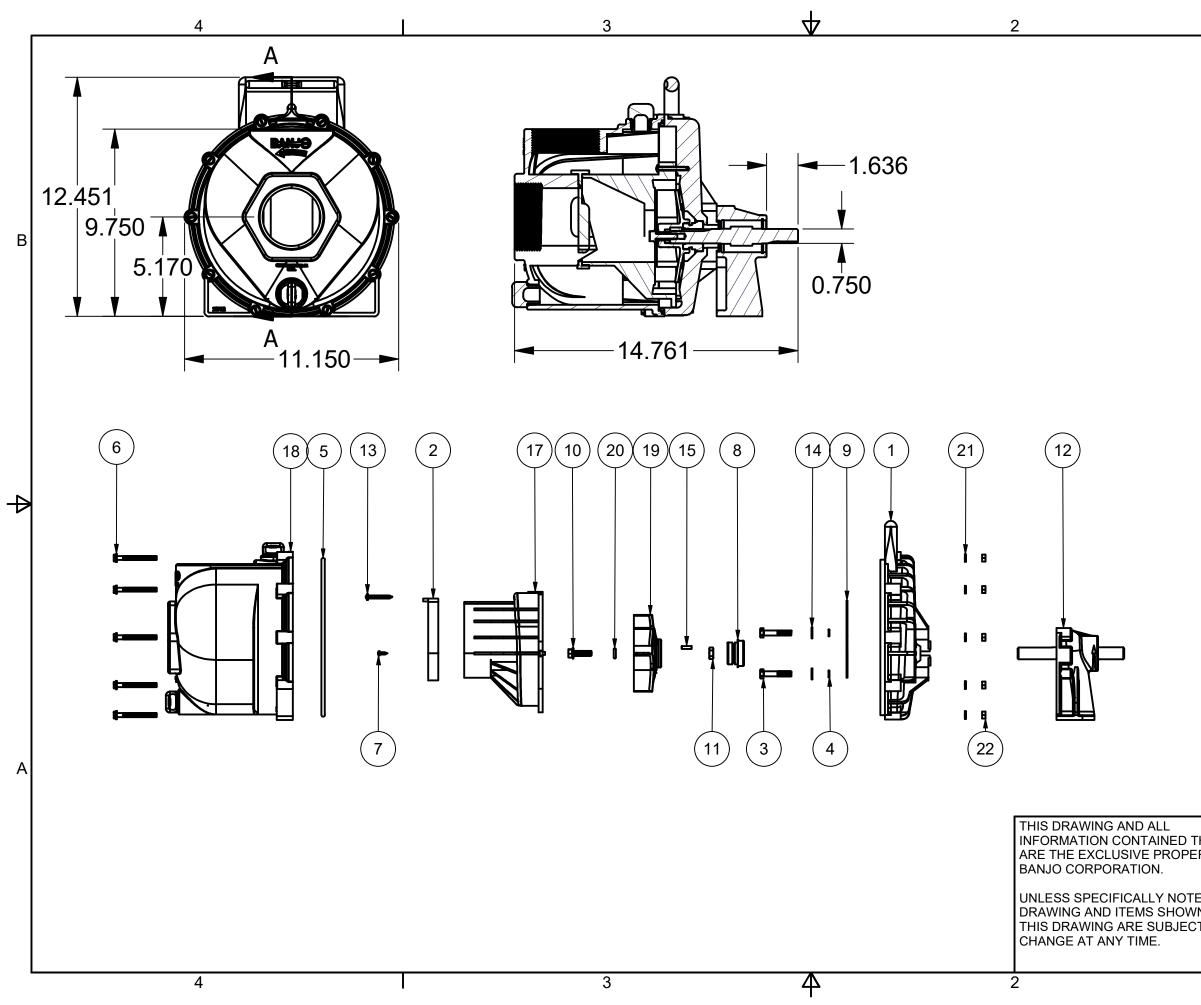

|      |     |             | 1                                     | _ |
|------|-----|-------------|---------------------------------------|---|
|      |     |             | Parts List                            |   |
| ITEM | QTY | PART NUMBER | DESCRIPTION                           |   |
| 1    | 1   | 12703A      | POLY PUMP REAR BRACKET                |   |
| 2    | 1   | 12705V      | PUMP CHECKVALVE, FKM                  |   |
| 3    | 4   | 12715A      | 5/16-24 X 1 3/4" HHCS WITH TORQ-PATCH |   |
| 4    | 4   | 12717V      | #11 O'RING, FKM                       |   |
| 5    | 1   | 12719AV     | #375 O'RING, FKM                      |   |
| 6    | 10  | 12720       | 1/4-20 X 2 1/2" SL IND HWHS           |   |
| 7    | 2   | 12725       | #6 X 1/2" PPH SMS                     |   |
| 8    | 1   | 12733V      | MECH SEAL ASSY - FKM                  |   |
| 9    | 1   | 12754V      | O'RING SEGMENT                        |   |
| 10   | 1   | 12765A      | 5/16-24 X 1 1/8" HFS                  |   |
| 11   | 1   | 12775A      | 7/16-14 HEX NUT                       | В |
| 12   | 1   | 12882A      | BEARING PEDESTAL                      |   |
| 13   | 1   | 12900       | #10 X 1 1/2" PPH SMS                  |   |
| 14   | 4   | 12901       | 5/16" FLAT WASHER                     |   |
| 15   | 1   | 12902A      | 3/16" SQ. X 5/8" KEY                  |   |
| 16   | 1   | 12910       | DECAL (N/S)                           |   |
| 17   | 1   | 13702       | 3" POLY PUMP VOLUTE                   |   |
| 18   | 1   | 13712VP     | 3" POLY PUMP BODY ASSEMBLY - FKM      |   |
| 19   | 1   | 13771       | 3" POLY PUMP TRIMMED IMPELLER         |   |
| 20   | 1   | A204V       | #204 O'RING, FKM                      |   |
| 21   | 10  | V07018      | 1/4" LOCKWASHER                       | 1 |
| 22   | 10  | V07019      | 1/4-20 HEX NUT                        |   |

 $\triangleleft$ 

|                             |                                                                                                                                  | 4 |
|-----------------------------|----------------------------------------------------------------------------------------------------------------------------------|---|
| THEREON<br>ERTY OF          | BANJO CORPORATION<br>150 BANJO DRIVE, CRAWFORDSVILLE, IN 47933<br>WEB SITE: WWW.BANJOCORP.COM<br>E-MAIL: BANJOSALES@IDEXCORP.COM |   |
| TED, THIS<br>VN ON<br>CT TO | DESCRIPTION<br>3" POLY PUMP W/ BEARING PEDESTAL,<br>FKM                                                                          |   |
|                             | PART NUMBER<br>300PB-V                                                                                                           |   |
|                             | 1                                                                                                                                |   |