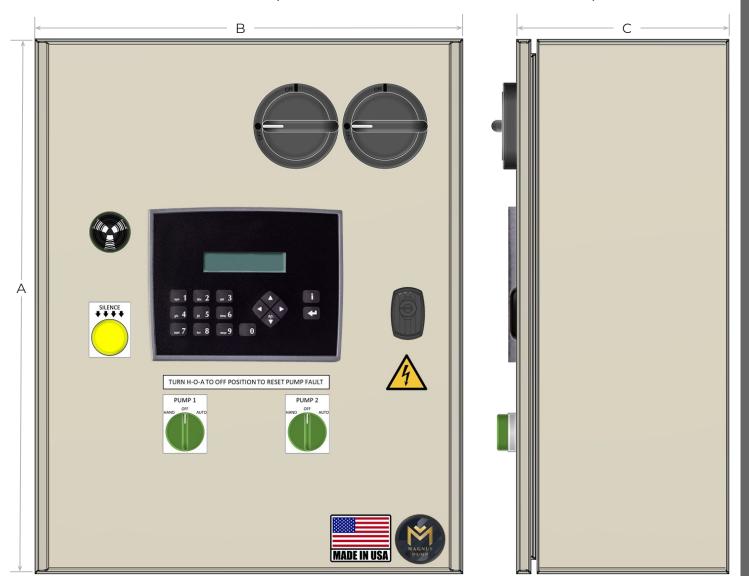

## OBT SERIES - ORBIT™

MODEL(S):

- OBT- STANDARD 1 PHASE (1/2HP, 3/2HP, 1HP, 11/2HP, 2HP) OBT- STANDARD 3 PHASE (2HP, 3HP, 5HP, 71/2HP, 10HP, 15HP, 20HP)

**ORBIT - MULTIPLEX CONTROL PANEL** 

| Dimensions [IN]                   |    |    |    |  |
|-----------------------------------|----|----|----|--|
| Model(s)                          | A* | B* | C* |  |
| OBT - STANDARD (UP TO 5HP @ 230V) | 20 | 16 | 8  |  |
| OBT - STANDARD (5HP+ @ 230V)      | 32 | 24 | 8  |  |

\*Custom control panel to have custom dimensions