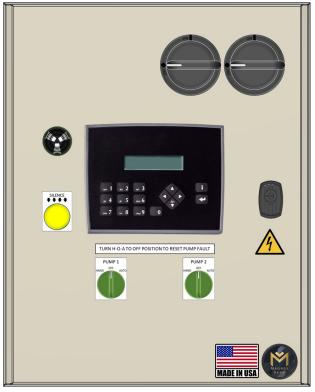

## OBT SERIES - ORBIT™

The ORBIT is the name of a innovative series of multiplex UL 580A control panel by Magnus Pump. With a standard design for many applications - **including sump, sewage, domestic water, boiler-feed AND condensate units** - and a proprietary design that allows for one panel to serve multiple HP, the ORBIT is a new way a approach standardization in the marketplace. Available in all HP, 1ph and 3ph design, the ORBIT will be suitable to work with the majority pumps in the residential and commercial market.

Each standard ORBIT Panel is equipped with a Human-Machine-Interface (HMI) to allow for the following display & adjustments:

- Application Selection
- Repair/Maintenance schedule reminder set/reset
- Alarm condition output selection
- Run hour display

Custom features and options are available upon request. Contact <u>Sales@magnuspump.com</u> for designs, pricing and availability of non-standard panels

| Specifications |                                                                                                                                     |  |  |  |
|----------------|-------------------------------------------------------------------------------------------------------------------------------------|--|--|--|
| Models         | OBT - STANDARD                                                                                                                      |  |  |  |
| НР             | ½-5 (5+ = Non-standard)                                                                                                             |  |  |  |
| Phase          | lph(up to 2HP) or 3ph                                                                                                               |  |  |  |
| Voltage        | 115/230V or 208-230/460V                                                                                                            |  |  |  |
| Enclosure      | Steel construction NEMA 1, 4, & 12                                                                                                  |  |  |  |
| Disconnect     | Fused Thru-the-door disconnect                                                                                                      |  |  |  |
| H-O-A          | Pilot light integrated H-O-A switches                                                                                               |  |  |  |
| Controls       | 3 or 4 switch control inputs                                                                                                        |  |  |  |
| Alarm Outputs  | Overdue maintenance cycle<br>High/Low Water Condition<br>Troubleshooting Menu<br>Faulty float operation<br>Thermal overload in pump |  |  |  |