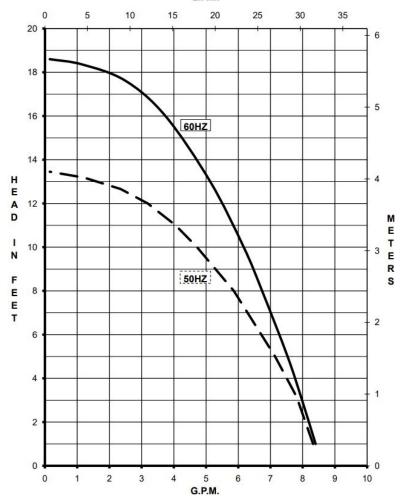

## 815 Center Inlet

L.P.M.

|          |          | 60Hz |          |     |     |            |            |           |      |       |                   | 50Hz |     |            |     |     |    |            |             |      |       |      |        |
|----------|----------|------|----------|-----|-----|------------|------------|-----------|------|-------|-------------------|------|-----|------------|-----|-----|----|------------|-------------|------|-------|------|--------|
|          | Max Flow |      | Max Head |     |     | Electrical |            |           |      |       | Max Flow Max Head |      | ad  | Electrical |     |     |    |            | Packed      |      |       |      |        |
| Model    | GPM      | LPM  | FT       | PSI | М   | Ph         | V          | Α         | НР   | kW    | RPM               | GPM  | LPM | Feet       | PSI | М   | Ph | V          | А           | HP   | kW    | RPM  | Pounds |
| 815-BR-C | 8        | 30.3 | 18.6     | 8   | 5.7 | 1          | 115 or 230 | 0.5 or 03 | 1/25 | 0.029 | 3450              | 7.9  | 30  | 13.5       | 5.8 | 4.1 | 1  | 115 or 230 | .0.4 or 0.3 | 1/25 | 0.029 | 2850 | 6      |
| 815-PL-C | 8        | 30.3 | 18.6     | 8   | 5.7 | 1          | 115 or 230 | 0.5 or 03 | 1/25 | 0.029 | 3450              | 7.9  | 30  | 13.5       | 5.8 | 4.1 | 1  | 115 or 230 | .0.4 or 0.3 | 1/25 | 0.029 | 2850 | 5      |
| 815-SS-C | 8        | 30.3 | 18.6     | 8   | 5.7 | 1          | 115 or 230 | 0.5 or 03 | 1/25 | 0.029 | 3450              | 7.9  | 30  | 13.5       | 5.8 | 4.1 | 1  | 115 or 230 | .0.4 or 0.3 | 1/25 | 0.029 | 2850 | 6      |