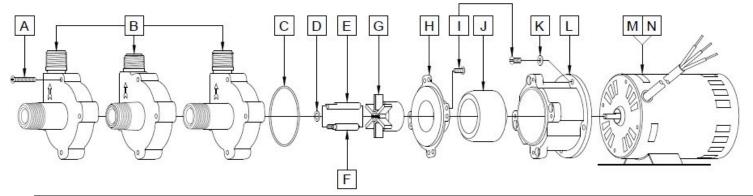

All specifications & data are based on pumping water & are intended as a guideline only. Specifications may vary with different motors.

|      |                  |            | 815-BR-C                                  | 815-PL-C                                                                                                                                                                                                                                                                                                                                                                                             |                                                                                                                                                                                                                                                                                                                                                                                                                                                                                                                                                                                                                                                                                                                                                                                                                                                                                                                                                                                                                                                                                                                                                                                                                                                                                                                                                                                                                                                                                                                                                                                                                                                                                                                                                                                                                                                                                                                                                                                                                                                                                                                                |            |                                           |  |  |  |  |  |
|------|------------------|------------|-------------------------------------------|------------------------------------------------------------------------------------------------------------------------------------------------------------------------------------------------------------------------------------------------------------------------------------------------------------------------------------------------------------------------------------------------------|--------------------------------------------------------------------------------------------------------------------------------------------------------------------------------------------------------------------------------------------------------------------------------------------------------------------------------------------------------------------------------------------------------------------------------------------------------------------------------------------------------------------------------------------------------------------------------------------------------------------------------------------------------------------------------------------------------------------------------------------------------------------------------------------------------------------------------------------------------------------------------------------------------------------------------------------------------------------------------------------------------------------------------------------------------------------------------------------------------------------------------------------------------------------------------------------------------------------------------------------------------------------------------------------------------------------------------------------------------------------------------------------------------------------------------------------------------------------------------------------------------------------------------------------------------------------------------------------------------------------------------------------------------------------------------------------------------------------------------------------------------------------------------------------------------------------------------------------------------------------------------------------------------------------------------------------------------------------------------------------------------------------------------------------------------------------------------------------------------------------------------|------------|-------------------------------------------|--|--|--|--|--|
| Item | Part Number      | QTY<br>REQ | Description                               |                                                                                                                                                                                                                                                                                                                                                                                                      | Part Number                                                                                                                                                                                                                                                                                                                                                                                                                                                                                                                                                                                                                                                                                                                                                                                                                                                                                                                                                                                                                                                                                                                                                                                                                                                                                                                                                                                                                                                                                                                                                                                                                                                                                                                                                                                                                                                                                                                                                                                                                                                                                                                    | QTY<br>REQ | Description                               |  |  |  |  |  |
| Α    | 0923-0003-1000   | 4          | #8-32 x 1 Lg. Screw (Steel)               | Α                                                                                                                                                                                                                                                                                                                                                                                                    | 0923-0003-1000                                                                                                                                                                                                                                                                                                                                                                                                                                                                                                                                                                                                                                                                                                                                                                                                                                                                                                                                                                                                                                                                                                                                                                                                                                                                                                                                                                                                                                                                                                                                                                                                                                                                                                                                                                                                                                                                                                                                                                                                                                                                                                                 | 4          | #8-32 x 1 Lg. Screw (Steel)               |  |  |  |  |  |
| В    | 0809-0142-0000   | 1          | Pump Housing (Bronze)                     | В                                                                                                                                                                                                                                                                                                                                                                                                    | 0809-0179-0100                                                                                                                                                                                                                                                                                                                                                                                                                                                                                                                                                                                                                                                                                                                                                                                                                                                                                                                                                                                                                                                                                                                                                                                                                                                                                                                                                                                                                                                                                                                                                                                                                                                                                                                                                                                                                                                                                                                                                                                                                                                                                                                 |            | Pump Housing (Polysulfone)                |  |  |  |  |  |
| С    | 0809-0165-1000   | 1          | 0.070 CS x 2.441 ID O-Ring (Silicone)     | С                                                                                                                                                                                                                                                                                                                                                                                                    | 0809-0027-1000                                                                                                                                                                                                                                                                                                                                                                                                                                                                                                                                                                                                                                                                                                                                                                                                                                                                                                                                                                                                                                                                                                                                                                                                                                                                                                                                                                                                                                                                                                                                                                                                                                                                                                                                                                                                                                                                                                                                                                                                                                                                                                                 | 1          | 1/16 CS x 2-3/8 ID O-Ring (Silicone)      |  |  |  |  |  |
| D    | 0809-0043-1000   | 1          | Thrust Washer (Teflon)                    | D                                                                                                                                                                                                                                                                                                                                                                                                    | 0809-0043-1000                                                                                                                                                                                                                                                                                                                                                                                                                                                                                                                                                                                                                                                                                                                                                                                                                                                                                                                                                                                                                                                                                                                                                                                                                                                                                                                                                                                                                                                                                                                                                                                                                                                                                                                                                                                                                                                                                                                                                                                                                                                                                                                 | 1          | Thrust Washer (Teflon)                    |  |  |  |  |  |
| F    | 0809-0214-1000   | 1          | Left-Hand Thread (Stainless Steel)        | E                                                                                                                                                                                                                                                                                                                                                                                                    | 0809-0161-1000                                                                                                                                                                                                                                                                                                                                                                                                                                                                                                                                                                                                                                                                                                                                                                                                                                                                                                                                                                                                                                                                                                                                                                                                                                                                                                                                                                                                                                                                                                                                                                                                                                                                                                                                                                                                                                                                                                                                                                                                                                                                                                                 | 1          | "D" Flat Shaft ( Stainless Steel)         |  |  |  |  |  |
| G    | 0809-0107-0200   | 1          | 2-5/32" Impeller (Ryton/Teflon/Glass)     | G                                                                                                                                                                                                                                                                                                                                                                                                    | 0809-0107-0200                                                                                                                                                                                                                                                                                                                                                                                                                                                                                                                                                                                                                                                                                                                                                                                                                                                                                                                                                                                                                                                                                                                                                                                                                                                                                                                                                                                                                                                                                                                                                                                                                                                                                                                                                                                                                                                                                                                                                                                                                                                                                                                 | 1          | 2-5/32" Impeller (Ryton/Teflon/Glass)     |  |  |  |  |  |
| Н    | 0809-0012-1000   | 1          | Rear Housing (Stainless)                  | Н                                                                                                                                                                                                                                                                                                                                                                                                    | 0809-0012-1000                                                                                                                                                                                                                                                                                                                                                                                                                                                                                                                                                                                                                                                                                                                                                                                                                                                                                                                                                                                                                                                                                                                                                                                                                                                                                                                                                                                                                                                                                                                                                                                                                                                                                                                                                                                                                                                                                                                                                                                                                                                                                                                 | 1          | Rear Housing (Stainless)                  |  |  |  |  |  |
| 1    | 0135-0040-1000   | 8          | #8-32 x 3/8Lg. Screw (Stainless)          | I                                                                                                                                                                                                                                                                                                                                                                                                    | 0135-0040-1000                                                                                                                                                                                                                                                                                                                                                                                                                                                                                                                                                                                                                                                                                                                                                                                                                                                                                                                                                                                                                                                                                                                                                                                                                                                                                                                                                                                                                                                                                                                                                                                                                                                                                                                                                                                                                                                                                                                                                                                                                                                                                                                 | 8          | #8-32 x 3/8Lg. Screw (Stainless)          |  |  |  |  |  |
| J    | 0125-0083-0100   | 1          | Drive Magnet                              | J                                                                                                                                                                                                                                                                                                                                                                                                    | 0125-0083-0100                                                                                                                                                                                                                                                                                                                                                                                                                                                                                                                                                                                                                                                                                                                                                                                                                                                                                                                                                                                                                                                                                                                                                                                                                                                                                                                                                                                                                                                                                                                                                                                                                                                                                                                                                                                                                                                                                                                                                                                                                                                                                                                 | 1          | Drive Magnet                              |  |  |  |  |  |
| K    | 0858-0004-1000   | 4          | #8 Washer (Stainless)                     | K                                                                                                                                                                                                                                                                                                                                                                                                    | 0858-0004-1000                                                                                                                                                                                                                                                                                                                                                                                                                                                                                                                                                                                                                                                                                                                                                                                                                                                                                                                                                                                                                                                                                                                                                                                                                                                                                                                                                                                                                                                                                                                                                                                                                                                                                                                                                                                                                                                                                                                                                                                                                                                                                                                 | 4          | #8 Washer (Stainless)                     |  |  |  |  |  |
| L    | 0809-0058-1000   | 1          | Motor Bracket (Plastic)                   | L                                                                                                                                                                                                                                                                                                                                                                                                    | 0809-0058-1000                                                                                                                                                                                                                                                                                                                                                                                                                                                                                                                                                                                                                                                                                                                                                                                                                                                                                                                                                                                                                                                                                                                                                                                                                                                                                                                                                                                                                                                                                                                                                                                                                                                                                                                                                                                                                                                                                                                                                                                                                                                                                                                 | 1          | Motor Bracket (Plastic)                   |  |  |  |  |  |
| М    | 0809-0218-1000   | 1          | Motor 115V, 50/60Hz, 6 foot cord and plug | М                                                                                                                                                                                                                                                                                                                                                                                                    | 0809-0218-1000                                                                                                                                                                                                                                                                                                                                                                                                                                                                                                                                                                                                                                                                                                                                                                                                                                                                                                                                                                                                                                                                                                                                                                                                                                                                                                                                                                                                                                                                                                                                                                                                                                                                                                                                                                                                                                                                                                                                                                                                                                                                                                                 | 1          | Motor 115V, 50/60Hz, 6 foot cord and plug |  |  |  |  |  |
| N    | 0809-0124-1000   | 1          | Motor 230V, 50/60Hz, 3 foot cord          | N                                                                                                                                                                                                                                                                                                                                                                                                    | 0809-0124-1000                                                                                                                                                                                                                                                                                                                                                                                                                                                                                                                                                                                                                                                                                                                                                                                                                                                                                                                                                                                                                                                                                                                                                                                                                                                                                                                                                                                                                                                                                                                                                                                                                                                                                                                                                                                                                                                                                                                                                                                                                                                                                                                 | 1          | Motor 230V, 50/60Hz, 3 foot cord          |  |  |  |  |  |
|      |                  |            | 815-SS-C                                  | LUBRICATION: The motor should be oiled at least once a year at the start of the heating season with 4 or 5 drops of SAE 20 weight non-detergent oil in each bearing. If the pump is used daily, it should be oiled every six months. Do not over oil.                                                                                                                                                |                                                                                                                                                                                                                                                                                                                                                                                                                                                                                                                                                                                                                                                                                                                                                                                                                                                                                                                                                                                                                                                                                                                                                                                                                                                                                                                                                                                                                                                                                                                                                                                                                                                                                                                                                                                                                                                                                                                                                                                                                                                                                                                                |            |                                           |  |  |  |  |  |
| Α    | 0809-0205-1000   | 4          | #8-32 x 1 Lg. Screw (Stainless)           |                                                                                                                                                                                                                                                                                                                                                                                                      |                                                                                                                                                                                                                                                                                                                                                                                                                                                                                                                                                                                                                                                                                                                                                                                                                                                                                                                                                                                                                                                                                                                                                                                                                                                                                                                                                                                                                                                                                                                                                                                                                                                                                                                                                                                                                                                                                                                                                                                                                                                                                                                                |            |                                           |  |  |  |  |  |
| В    | 0809-0150-0010   | 1          | Pump Housing (Stainless Steel)            |                                                                                                                                                                                                                                                                                                                                                                                                      |                                                                                                                                                                                                                                                                                                                                                                                                                                                                                                                                                                                                                                                                                                                                                                                                                                                                                                                                                                                                                                                                                                                                                                                                                                                                                                                                                                                                                                                                                                                                                                                                                                                                                                                                                                                                                                                                                                                                                                                                                                                                                                                                |            |                                           |  |  |  |  |  |
| С    | 0809-0165-1000 1 |            | 0.070 CS x 2.441 ID O-Ring (Silicone)     | DISASSEMBLY & REASSEMBLY: The motor can be removed from the wet end assembly without draining the liquid from the system. To do so remove four housing                                                                                                                                                                                                                                               |                                                                                                                                                                                                                                                                                                                                                                                                                                                                                                                                                                                                                                                                                                                                                                                                                                                                                                                                                                                                                                                                                                                                                                                                                                                                                                                                                                                                                                                                                                                                                                                                                                                                                                                                                                                                                                                                                                                                                                                                                                                                                                                                |            |                                           |  |  |  |  |  |
| D    | 0809-0043-1000 1 |            | Thrust Washer (Teflon)                    |                                                                                                                                                                                                                                                                                                                                                                                                      |                                                                                                                                                                                                                                                                                                                                                                                                                                                                                                                                                                                                                                                                                                                                                                                                                                                                                                                                                                                                                                                                                                                                                                                                                                                                                                                                                                                                                                                                                                                                                                                                                                                                                                                                                                                                                                                                                                                                                                                                                                                                                                                                |            |                                           |  |  |  |  |  |
| F    | 0809-0214-1000   | 1          | Left-Hand Thread (Stainless Steel)        | screws and slide the motor assembly away. If parts inside the wet end assembly must be removed, isolate the pump or drain the system. When the system is drained and cool, remove the four screws from the rear of the housing. The rear housing can now be removed. Remaining pump parts can be removed. Replace any worn or damaged parts. Replace the O-ring anytime the rear housing is removed. |                                                                                                                                                                                                                                                                                                                                                                                                                                                                                                                                                                                                                                                                                                                                                                                                                                                                                                                                                                                                                                                                                                                                                                                                                                                                                                                                                                                                                                                                                                                                                                                                                                                                                                                                                                                                                                                                                                                                                                                                                                                                                                                                |            |                                           |  |  |  |  |  |
| G    | 0809-0107-0200   | 1          | 2-5/32" Impeller (Ryton/Teflon/Glass)     |                                                                                                                                                                                                                                                                                                                                                                                                      |                                                                                                                                                                                                                                                                                                                                                                                                                                                                                                                                                                                                                                                                                                                                                                                                                                                                                                                                                                                                                                                                                                                                                                                                                                                                                                                                                                                                                                                                                                                                                                                                                                                                                                                                                                                                                                                                                                                                                                                                                                                                                                                                |            |                                           |  |  |  |  |  |
| Н    | 0809-0012-1000   | 1          | Rear Housing (Stainless)                  |                                                                                                                                                                                                                                                                                                                                                                                                      |                                                                                                                                                                                                                                                                                                                                                                                                                                                                                                                                                                                                                                                                                                                                                                                                                                                                                                                                                                                                                                                                                                                                                                                                                                                                                                                                                                                                                                                                                                                                                                                                                                                                                                                                                                                                                                                                                                                                                                                                                                                                                                                                |            |                                           |  |  |  |  |  |
| 1    | 0135-0040-1000   | 8          | #8-32 x 3/8Lg. Screw (Stainless)          |                                                                                                                                                                                                                                                                                                                                                                                                      | and the second s |            |                                           |  |  |  |  |  |
| J    | 0125-0083-0100   | 1          | Drive Magnet                              |                                                                                                                                                                                                                                                                                                                                                                                                      |                                                                                                                                                                                                                                                                                                                                                                                                                                                                                                                                                                                                                                                                                                                                                                                                                                                                                                                                                                                                                                                                                                                                                                                                                                                                                                                                                                                                                                                                                                                                                                                                                                                                                                                                                                                                                                                                                                                                                                                                                                                                                                                                |            |                                           |  |  |  |  |  |
| K    | 0858-0004-1000   | 4          | #8 Washer (Stainless)                     | Materials in contact with the liquid:                                                                                                                                                                                                                                                                                                                                                                |                                                                                                                                                                                                                                                                                                                                                                                                                                                                                                                                                                                                                                                                                                                                                                                                                                                                                                                                                                                                                                                                                                                                                                                                                                                                                                                                                                                                                                                                                                                                                                                                                                                                                                                                                                                                                                                                                                                                                                                                                                                                                                                                |            |                                           |  |  |  |  |  |
| L    | 0809-0058-1000   | 1          | Motor Bracket (Plastic)                   | 815-E                                                                                                                                                                                                                                                                                                                                                                                                | 815-BR-C: Bronze, Stainless Steel, Ryton/Teflon/Carbon, Silicone, Teflon                                                                                                                                                                                                                                                                                                                                                                                                                                                                                                                                                                                                                                                                                                                                                                                                                                                                                                                                                                                                                                                                                                                                                                                                                                                                                                                                                                                                                                                                                                                                                                                                                                                                                                                                                                                                                                                                                                                                                                                                                                                       |            |                                           |  |  |  |  |  |
| М    | 0809-0218-1000   | 1          | Motor 115V, 50/60Hz, 6 foot cord and plug | 815-PL-C: Polysulfone, Stainless Steel, Ryton/Teflon/Carbon, Silicone, Teflon                                                                                                                                                                                                                                                                                                                        |                                                                                                                                                                                                                                                                                                                                                                                                                                                                                                                                                                                                                                                                                                                                                                                                                                                                                                                                                                                                                                                                                                                                                                                                                                                                                                                                                                                                                                                                                                                                                                                                                                                                                                                                                                                                                                                                                                                                                                                                                                                                                                                                |            |                                           |  |  |  |  |  |
| N    | 0809-0124-1000   | 1          | Motor 230V, 50/60Hz, 3 foot cord          | 815-SS-C: Stainless Steel, Ryton/Teflon/Carbon, Silicone, Teflon                                                                                                                                                                                                                                                                                                                                     |                                                                                                                                                                                                                                                                                                                                                                                                                                                                                                                                                                                                                                                                                                                                                                                                                                                                                                                                                                                                                                                                                                                                                                                                                                                                                                                                                                                                                                                                                                                                                                                                                                                                                                                                                                                                                                                                                                                                                                                                                                                                                                                                |            |                                           |  |  |  |  |  |